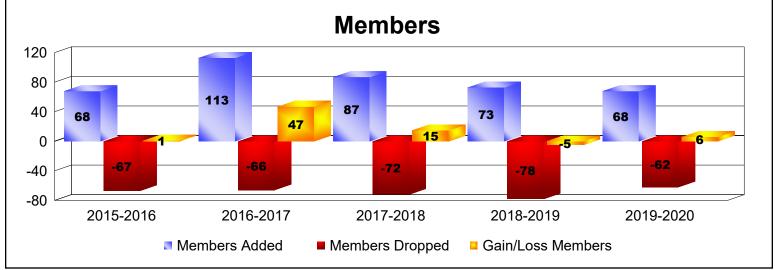

District 111NB As of June 2020 Cumulative

| Year      | New<br>Clubs | Dropped<br>Clubs | Gain/<br>Loss<br>Clubs | New<br>Members | Charter<br>Members | Reinstate<br>Members | Transfer<br>Members | Total<br>Member<br>Added | Total<br>Members<br>Dropped | Gain/<br>Loss<br>Members |
|-----------|--------------|------------------|------------------------|----------------|--------------------|----------------------|---------------------|--------------------------|-----------------------------|--------------------------|
| 2015-2016 | 0            | 0                | 0                      | 64             | 0                  | 2                    | 2                   | 68                       | -67                         | 1                        |
| 2016-2017 | 1            | 0                | 1                      | 86             | 20                 | 0                    | 7                   | 113                      | -66                         | 47                       |
| 2017-2018 | 0            | 0                | 0                      | 83             | 0                  | 0                    | 4                   | 87                       | -72                         | 15                       |
| 2018-2019 | 0            | 0                | 0                      | 71             | 0                  | 0                    | 2                   | 73                       | -78                         | -5                       |
| 2019-2020 | 0            | 0                | 0                      | 62             | 0                  | 0                    | 6                   | 68                       | -62                         | 6                        |
| Average   | 0            | 0                | 0                      | 73             | 4                  | 0                    | 4                   | 82                       | -69                         | 13                       |