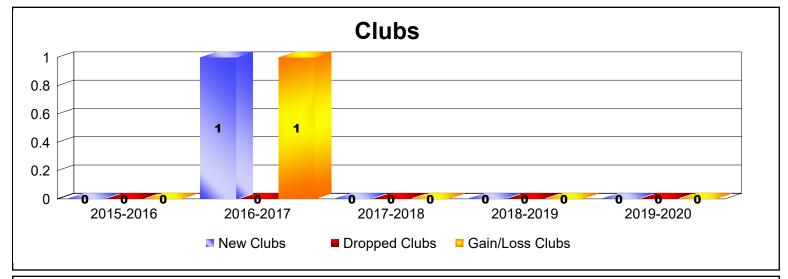

District 111NB As of June 2020 Cumulative

| Year      | New<br>Clubs | Dropped<br>Clubs | Gain/<br>Loss<br>Clubs | New<br>Members | Charter<br>Members | Reinstate<br>Members | Transfer<br>Members | Total<br>Member<br>Added | Total<br>Members<br>Dropped | Gain/<br>Loss<br>Members |
|-----------|--------------|------------------|------------------------|----------------|--------------------|----------------------|---------------------|--------------------------|-----------------------------|--------------------------|
| 2015-2016 | 0            | 0                | 0                      | 64             | 0                  | 2                    | 2                   | 68                       | -67                         | 1                        |
| 2016-2017 | 1            | 0                | 1                      | 86             | 20                 | 0                    | 7                   | 113                      | -66                         | 47                       |
| 2017-2018 | 0            | 0                | 0                      | 83             | 0                  | 0                    | 4                   | 87                       | -72                         | 15                       |
| 2018-2019 | 0            | 0                | 0                      | 71             | 0                  | 0                    | 2                   | 73                       | -78                         | -5                       |
| 2019-2020 | 0            | 0                | 0                      | 62             | 0                  | 0                    | 6                   | 68                       | -62                         | 6                        |
| Average   | 0            | 0                | 0                      | 73             | 4                  | 0                    | 4                   | 82                       | -69                         | 13                       |